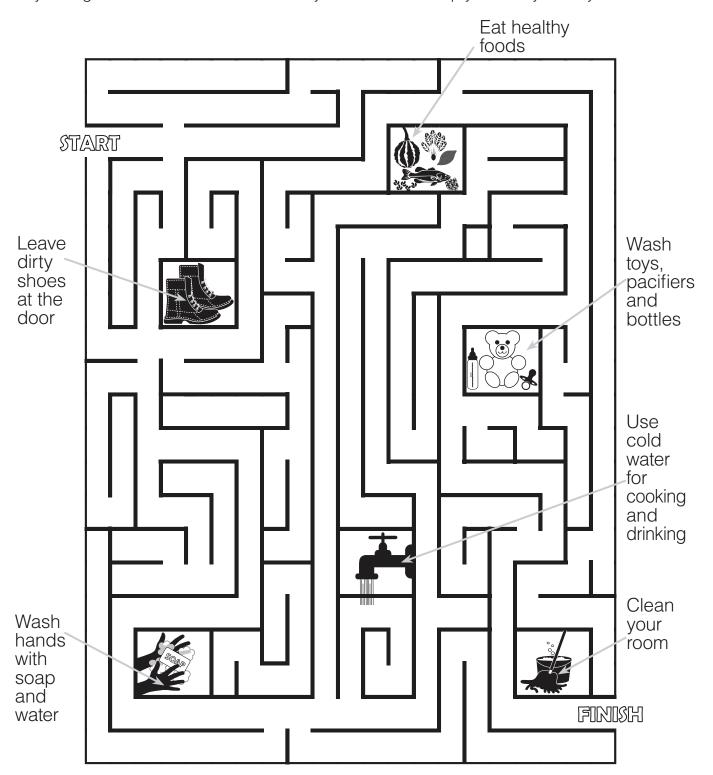

## **Maze Fun**

Lead is a metal that might be in paint in your house and is not good for our body. Make your way through the maze and learn 6 actions you can take to keep your family healthy.

### Fill in the Blanks

Fill in the blank with the best word from the word box for each statement below:

fruits soap toys shoes cold

1. Use\_\_\_\_\_water for drinking or cooking.

2. Wash your hands with \_\_\_\_\_ and water several times a day.