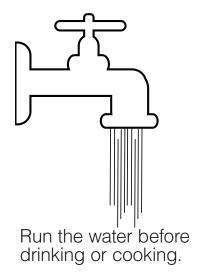

## **Maze Fun**

Lead is a metal that might be in paint in your house and is not good for our body. Make your way through the maze and learn 6 actions you can take to keep your family healthy.