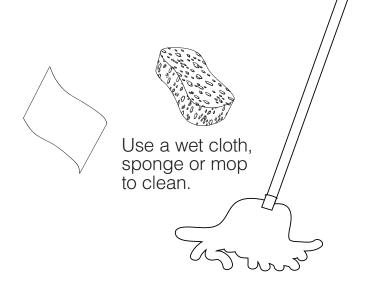

## **Maze Fun**

Lead is a metal that might be in paint in your house and is not good for our body. Make your way through the maze and learn 6 actions you can take to keep your family healthy.